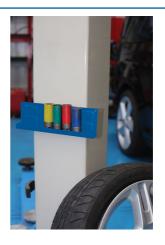

## **Magnetic Socket Holder**

Magnetic shelf-style socket holder. Ideal for storing loose sockets of any size up to 16mm wide. Four strong magnets attach the holder securely to any ferrous surface and there are also mounting holes when a permanent fixing is preferred. The magnetic base has closed ends to store sockets safely whilst allowing easy access.

## **Additional Information**

- · Magnetic shelf-style socket holder.
- · Four strong mounting magnets offer a weight carrying capacity of 2kg.
- · Mixed drive sizes can be easily stored together.
- Size: 280mm x 33mm x 16mm
- · Manufactured from steel with powdered coating.