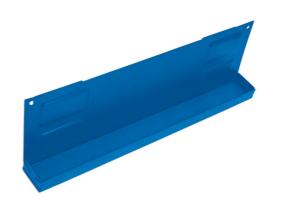

## **Magnetic Socket Holder**

Magnetic shelf-style socket holder. Ideal for storing loose sockets of any size up to 16mm wide. Four strong magnets attach the holder securely to any ferrous surface and there are also mounting holes when a permanent fixing is preferred. The magnetic base has closed ends to store sockets safely whilst allowing easy access.

## **Additional Information**

- · Magnetic shelf-style socket holder.
- · Four strong mounting magnets offer a weight carrying capacity of 2kg.
- · Mixed drive sizes can be easily stored together.
- Size: 280mm x 33mm x 16mm
- · Manufactured from steel with powdered coating.