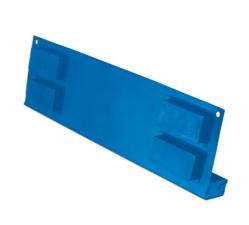

## **Magnetic Socket Holder**

Magnetic shelf-style socket holder. Ideal for storing loose sockets of any size up to 16mm wide. Four strong magnets attach the holder securely to any ferrous surface and there are also mounting holes when a permanent fixing is preferred. The magnetic base has closed ends to store sockets safely whilst allowing easy access.

## **Additional Information**

- · Magnetic shelf-style socket holder.
- · Four strong mounting magnets offer a weight carrying capacity of 2kg.
- · Mixed drive sizes can be easily stored together.
- Size: 280mm x 33mm x 16mm
- · Manufactured from steel with powdered coating.