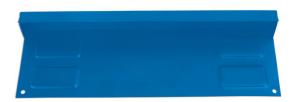

## **Magnetic Socket Holder**

Magnetic shelf-style socket holder. Ideal for storing loose sockets of any size up to 16mm wide. Four strong magnets attach the holder securely to any ferrous surface and there are also mounting holes when a permanent fixing is preferred. The magnetic base has closed ends to store sockets safely whilst allowing easy access.

## **Additional Information**

- · Magnetic shelf-style socket holder.
- · Four strong mounting magnets offer a weight carrying capacity of 2kg.
- · Mixed drive sizes can be easily stored together.
- Size: 280mm x 33mm x 16mm
- · Manufactured from steel with powdered coating.