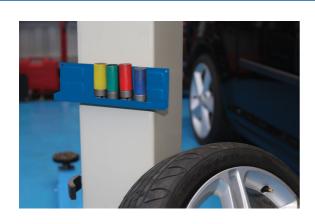

## **Magnetic Socket Holder**

Magnetic shelf-style socket holder. Ideal for storing loose sockets of any size up to 16mm wide. Four strong magnets attach the holder securely to any ferrous surface and there are also mounting holes when a permanent fixing is preferred. The magnetic base has closed ends to store sockets safely whilst allowing easy access.

## **Additional Information**

- · Magnetic shelf-style socket holder.
- · Four strong mounting magnets offer a weight carrying capacity of 2kg.
- · Mixed drive sizes can be easily stored together.
- Size: 280mm x 33mm x 16mm
- · Manufactured from steel with powdered coating.